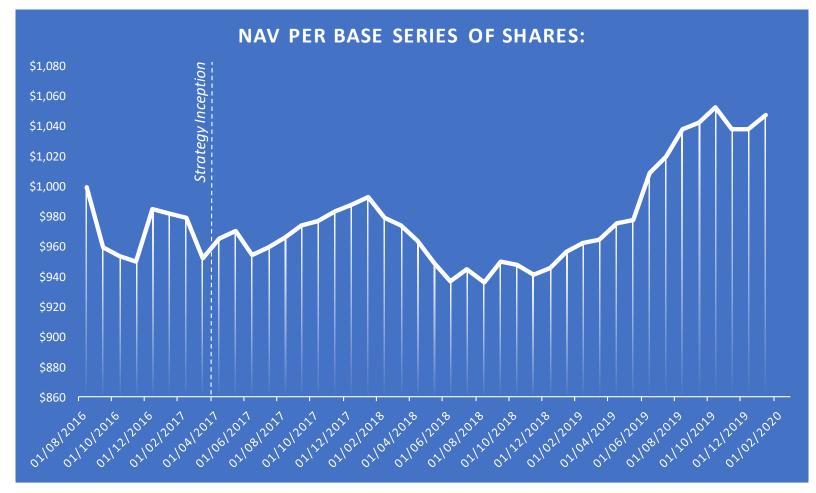

## Merit Fixed Income Fund

| No.                            | 1          | 2          | 3          | 4          | 5          | 6          | 7          | 8          | 9          | 10         |
|--------------------------------|------------|------------|------------|------------|------------|------------|------------|------------|------------|------------|
| NAV Date:                      | 31/08/2016 | 30/09/2016 | 31/10/2016 | 30/11/2016 | 30/12/2016 | 31/01/2017 | 28/02/2017 | 31/03/2017 | 28/04/2017 | 31/05/2017 |
| NAV per Base Series of Shares: | \$1,000.00 | \$959.48   | \$953.87   | \$949.95   | \$985.11   | \$982.42   | \$979.09   | \$952.13   | \$965.13   | \$970.92   |
| Monthly Return:                | -          | -4.05%     | -0.58%     | -0.41%     | 3.70%      | -0.27%     | -0.34%     | -2.75%     | 1.37%      | 0.60%      |
| Return Since Inception:        | -          | -4.05%     | -4.61%     | -5.00%     | -1.49%     | -1.76%     | -2.09%     | -4.79%     | -3.49%     | -2.91%     |
| No.                            | 11         | 12         | 13         | 14         | 15         | 16         | 17         | 18         | 19         | 20         |
| NAV Date:                      | 30/06/2017 | 31/07/2017 | 31/08/2017 | 29/09/2017 | 31/10/2017 | 30/11/2017 | 29/12/2017 | 31/01/2018 | 28/02/2018 | 30/03/2018 |
| NAV per Base Series of Shares: | \$954.85   | \$959.74   | \$966.26   | \$974.16   | \$977.02   | \$983.91   | \$988.38   | \$993.06   | \$979.11   | \$974.56   |
| Monthly Return:                | -1.66%     | 0.51%      | 0.68%      | 0.82%      | 0.29%      | 0.71%      | 0.45%      | 0.47%      | -1.40%     | -0.46%     |
| Return Since Inception:        | -4.52%     | -4.03%     | -3.37%     | -2.58%     | -2.30%     | -1.61%     | -1.16%     | -0.69%     | -2.09%     | -2.54%     |
| No.                            | 21         | 22         | 23         | 24         | 25         | 26         | 27         | 28         | 29         | 30         |
| NAV Date:                      | 30/04/2018 | 31/05/2018 | 29/06/2018 | 31/07/2018 | 31/08/2018 | 28/09/2018 | 31/10/2018 | 30/11/2018 | 29/12/2018 | 31/01/2019 |
| NAV per Base Series of Shares: | \$964.00   | \$949.71   | \$936.97   | \$945.22   | \$936.62   | \$950.18   | \$947.85   | \$941.15   | \$945.94   | \$956.76   |
| Monthly Return:                | -1.08%     | -1.48%     | -1.34%     | 0.88%      | -0.91%     | 1.45%      | -0.25%     | -0.71%     | 0.51%      | 1.14%      |
| Return Since Inception:        | -3.60%     | -5.03%     | -6.30%     | -5.48%     | -6.34%     | -4.98%     | -5.22%     | -5.89%     | -5.41%     | -4.32%     |
| No.                            | 31         | 32         | 33         | 34         | 35         | 36         | 37         | 38         | 39         | 40         |
| NAV Date:                      | 28/02/2019 | 29/03/2019 | 30/04/2019 | 31/05/2019 | 28/06/2019 | 31/07/2019 | 30/08/2019 | 30/09/2019 | 31/10/2019 | 29/11/2019 |
| NAV per Base Series of Shares: | \$962.57   | \$964.51   | \$975.68   | \$977.92   | \$1,009.36 | \$1,020.02 | \$1,038.10 | \$1,042.31 | \$1,052.70 | \$1,038.31 |
| Monthly Return:                | 0.61%      | 0.20%      | 1.16%      | 0.23%      | 3.22%      | 1.06%      | 1.77%      | 0.41%      | 1.00%      | -1.37%     |
| Return Since Inception:        | -3.74%     | -3.55%     | -2.43%     | -2.21%     | 0.94%      | 2.00%      | 3.81%      | 4.23%      | 5.27%      | 3.83%      |
| No.                            | 41         | 42         |            |            |            |            |            |            |            |            |
| NAV Date:                      | 31/12/2019 | 31/01/2020 |            |            |            |            |            |            |            |            |
| NAV per Base Series of Shares: | \$1,038.50 | \$1,047.68 |            |            |            |            |            |            |            |            |
| Monthly Return:                | 0.02%      | 0.88%      |            |            |            |            |            |            |            |            |
| Return Since Inception:        | 3.85%      | 4.77%      |            |            |            |            |            |            |            |            |