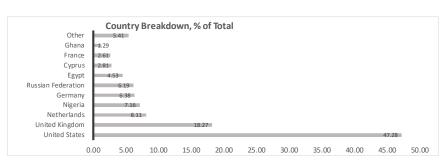

| Country            | % of Total |
|--------------------|------------|
| United States      | 47.28      |
| United Kingdom     | 18.27      |
| Netherlands        | 8.11       |
| Nigeria            | 7.16       |
| Germany            | 6.38       |
| Russian Federation | 6.19       |
| Egypt              | 4.53       |
| Cyprus             | 2.81       |
| France             | 2.61       |
| Ghana              | 1.29       |
| Other              | 5.41       |