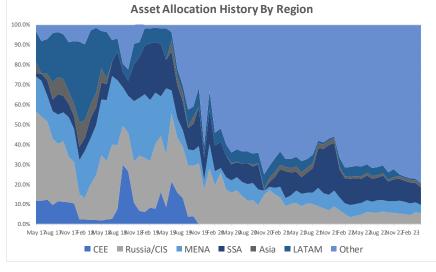

| 0.13   |
|                          | I and the second |        |

23.55





|            | May 22 | Jun 22 | Jul 22 | Aug 22 | Sep 22 | Oct 22 | Nov 22 | Dec 22 | Jan 23 | Feb 23 | Mar 23 | Apr 23 |
|------------|--------|--------|--------|--------|--------|--------|--------|--------|--------|--------|--------|--------|
| CEE        | 0.0%   | 0.0%   | 0.0%   | 0.0%   | 0.0%   | 0.0%   | 0.0%   | 0.0%   | 0.0%   | 0.0%   | 0.0%   | 0.0%   |
| Russia/CIS | 4.8%   | 6.2%   | 5.8%   | 6.0%   | 6.4%   | 5.8%   | 5.6%   | 5.3%   | 5.2%   | 4.6%   | 6.1%   | 5.5%   |
| MENA       | 5.9%   | 5.8%   | 5.4%   | 6.0%   | 5.8%   | 5.6%   | 6.0%   | 6.4%   | 6.1%   | 5.8%   | 5.0%   | 4.1%   |
| SSA        | 12.2%  | 12.4%  | 11.7%  | 11.4%  | 12.2%  | 10.0%  | 10.9%  | 11.1%  | 10.5%  | 10.6%  | 9.7%   | 8.9%   |
| Asia       | 1.2%   | 1.4%   | 1.2%   | 1.2%   | 1.1%   |