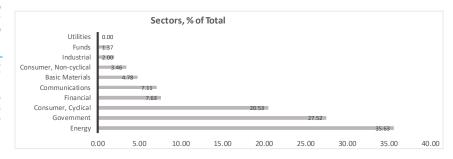

## **COMPOSITION OF THE FUND**

| Sectors                | % of Total |
|------------------------|------------|
| Energy                 | 35.63      |
| Government             | 27.52      |
| Consumer, Cyclical     | 20.53      |
| Financial              | 7.63       |
| Communications         | 7.11       |
| Basic Materials        | 4.78       |
| Consumer, Non-cyclical | 3.46       |
| Industrial             | 2.00       |
| Funds                  | 1.37       |
| Utilities              | 0.00       |
|                        |            |