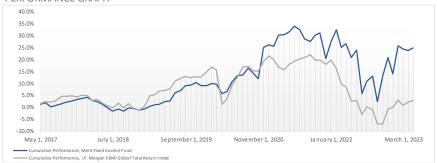

### PERFORMANCE GRAPH\*

\*The fund remained dormant between Sep 2016 and Mar 2017. The performance is presented from the date the investment strategy was implemented. Share Class performance displayed in USD, Benchmark performance displayed in USD

| PERFORMANCE*                                  | MTD   | YTD   | SI     |  |  |
|-----------------------------------------------|-------|-------|--------|--|--|
| MeritKapital Fixed Income Fund - A Shares USD | 0.90% | 9.51% | 24.95% |  |  |
| J.P. Morgan EBMI Global Total Return Index    | 0.51% | 2.76% | 2.81%  |  |  |

Share Class performance of 0.90% is calculated on a Net Asset Value (NAV) basis, net of fees,

Total gross performance for April 2023 is 0.97%

\*The fund remained dormant between Sep 2016 and Mar 2017. The performance is presented from the date the investment strategy was implemented